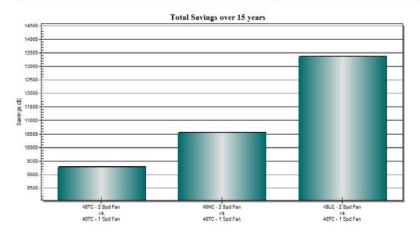

### Key Results

| Comparison Units Pair                                        | 48TC - 2 Spd Fan vs.<br>48TC - 1 Spd Fan | 48HC - 2 Spd Fan vs.<br>48TC - 1 Spd Fan | 48LC - 2 Spd Fan vs.<br>48TC - 1 Spd Fan |
|--------------------------------------------------------------|------------------------------------------|------------------------------------------|------------------------------------------|
| Energy Cost Savings over 15 years                            | \$9,272                                  | \$10,548                                 | \$13,350                                 |
| Maintenance, Repair, Downtime, Refrig. Savings over 15 years | \$0                                      | \$0                                      | \$0                                      |
| Total Savings over 15 years                                  | \$9,272                                  | \$10,548                                 | \$13,350                                 |
| Annual Energy Cost Savings                                   | \$618 (34%)                              | \$703 (38%)                              | \$890 (48%)                              |